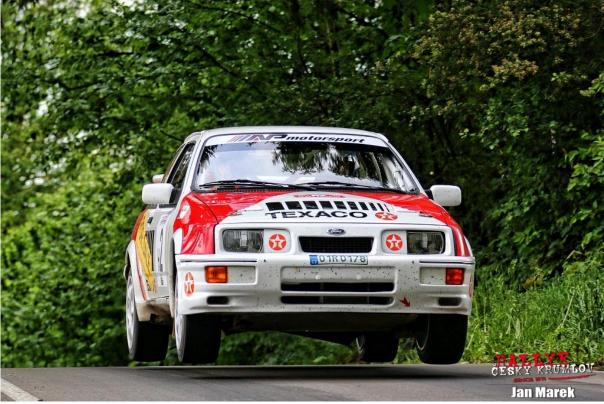

2013 and 2014. Roman Kresta is the most successful pilot ever of Rallye Český Krumlov with seven wins. However, the last years were governed by Jan Kopecký, factory driver for Škoda Motorsport, who already has five triumphs. He has four triumphs already and will be standing at this year's start line again.

Tens of thousands of spectators return every year to Český Krumlov to see – as many say – the most attractive Czech rally.