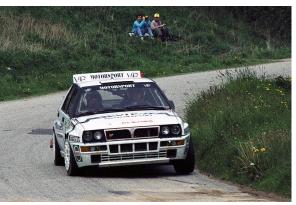

A lot of Czech and Czechoslovakian legends took part in Rallye Český Krumlov and many of them managed to win the rally. Local Jiří Urban is one of the most successful ones with four winning streak from 1972 to 1976 when driving Škoda 120S. Three straight wins from 1997 to 1999 are connected to Milan Dolák and his Toyota. Leo Pavlík and Ladislav Křeček both have four wins. Pavlík drove Škoda 130RS, Renault 5 Alpine and Audi Quattro in his winning years 1978-1980 and 1989. Křeček dominated in 1981 with Škoda 130RS, in 1992 and 1993 with Ford Sierra Cosworth and in 1996 with Ford Escort Cosworth.

2013 and 2014. Roman Kresta is the most successful pilot ever of Rallye Český Krumlov with seven wins. However, the last years were governed by Jan Kopecký, factory driver for Škoda Motorsport, who already has five triumphs. He has four triumphs already and will be standing at this year's start line again.