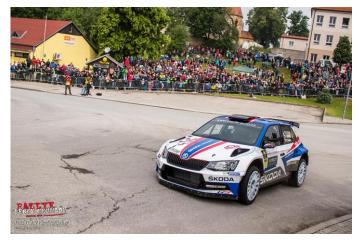

2013 and 2014. Roman Kresta is the most successful pilot ever of Rallye Český Krumlov with seven wins. However, the last years were governed by Jan Kopecký, factory driver for Škoda Motorsport, who already has five triumphs. He has four triumphs already and will be standing at this year's start line again.