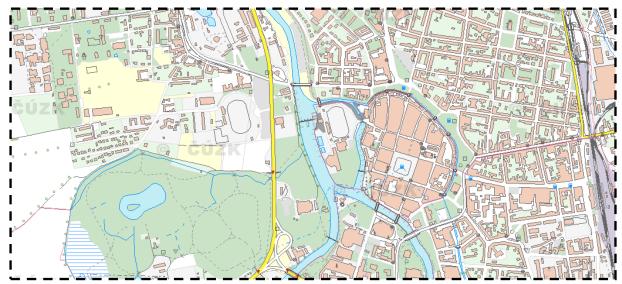

The track of the rally visited many parts of Southern Bohemia in its history. Obviously, the majority of them is located in the region of Český Krumlov, plus there are some in the regions of České Budějovice and Strakonice. The history of the rally was written in the SS under Kleť mountain, but those parts were replaced by other demanding SS, some of them such as Malonty and Přídolí are in the schedule since the founding of the rally. Thirty-kilometer-long SS Malonty is one of the most famous ones the Czech Republic and Tisovka and Kohout can be considered as legendary as well.

The core of the rally lies in Český Krumlov as it did 47 years ago. The most modern cars start there from the parking place in Jelení zahrada with the castle behind their rear sides. The coming to the fans brings the rally to České Budějovice, where the service background and super special stage is located. In 2011, the drivers paid their visit to the surroundings of Lipno nad Vltavou as the importance of this location constantly grows. Last year, the rally was concluded there with attractive afternoon program.