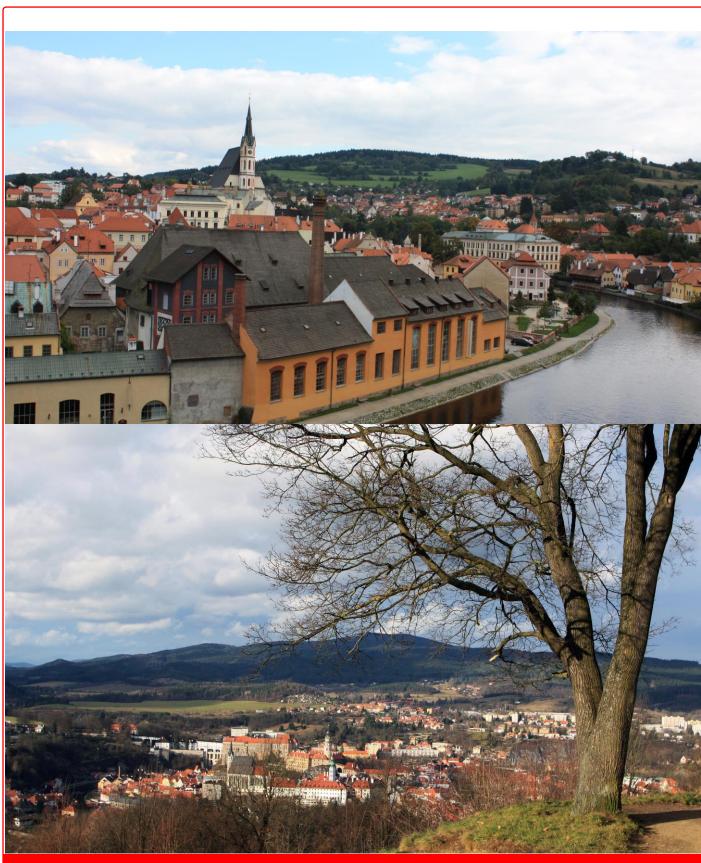

## 1. INTRODUCTION - WELCOME

Dear participants and guests,

it is my great pleasure to welcome you on behalf of the organizing committee at the 47th Rallye Český Krumlov in 2019.

Rallye Český Krumlov belongs to the oldest rallies in the Czech Republic, with its history of 46 events and the first rally held in 1971. This year's event will be held at its traditional May term again, in the beautiful South Bohemian spring countryside that provides an unforgettable backdrop for this rally. Like in the previous years, the host cities will be Český Krumlov and České Budějovice, both rich in historical monuments and among the most popular tourist destinations in the Czech Republic. České Budějovice will be host to the central service area on the Exhibition Grounds (Výstaviště) as well as to the Super Special Stage in both the racing days. Český Krumlov with its castle, on the other hand, will be the host to the start and finish ramps as well as the ceremonial prize giving in Jelení zahrada on Saturday, May 18, in the evening.

The core of the rally lies in Český Krumlov as it did 47 years ago. The most modern cars start there from the parking place in Jelení zahrada with the castle behind their rear sides. The coming to the fans brings the rally to České Budějovice, where the service background and super special stage is located. In 2011, the drivers paid their visit to the surroundings of Lipno nad Vltavou as the importance of this location constantly grows. Last year, the rally was concluded there with attractive afternoon program.

Tens of thousands of spectators return every year to Český Krumlov to see – as many say – the most attractive Czech rally.