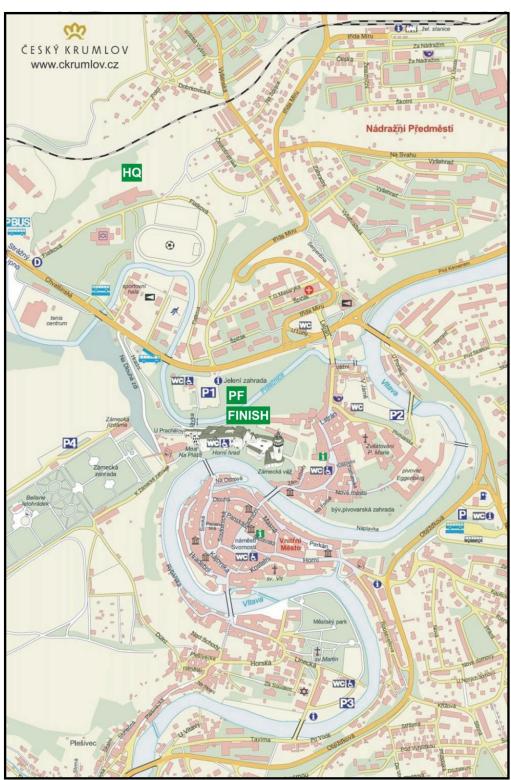

GPS N 48°59.11447', E 14°27.61623'

Friday, 17. 5, 2019: Date: 07.30 - 24.00 Saturday, 18. 5. 2019: 08.00 - 14.30

parking Jelení zahrada, Český Krumlov Saturday, 18. 5. 2019 16.00 - 18.30

2.11 Location of Parc fermé

2.11.1 Parc fermé after 1st leg:

Place: České Budějovice, exhibition area Výstaviště České Budějovice

N 48°58.83733', E 14°27.56763'

**2.11.2** Parc fermé after finish:

Place: Český Krumlov, parking Jelení zahrada / Deer garden

N 48°48.84312', E 14°18.72905'