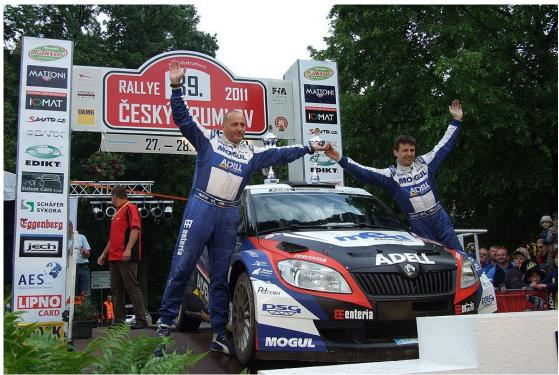

#### 1.1.3 SUMARY OF LAST YEAR

46<sup>th</sup> Rallye Český Krumlov / 18. – 19. 5. 2018 FIA European Rally Cup, Czech Rally Championship Track total distance 530 km, 15 special stages with total length 159 km 100 % tarmac

#### First 10 Classified

| O/A | Drivers                          | Car               | Gr./Cl. | Total time | Diff 1st   |
|-----|----------------------------------|-------------------|---------|------------|------------|
| 1.  | Kopecký Jan / Dresler Pavel      | Škoda Fabia R5    | RC2     | 01:32:33.5 | 0.00:00.0  |
| 2.  | Pech Václav / Uhel Petr          | Ford Fiesta R5    | RC2     | 01:34:30.0 | 00:01:56.5 |
| 3.  | Černý Jan / Černohorský Petr     | Škoda Fabia R5    | RC2     | 01:35:03.5 | 00:02:30.0 |
| 4.  | Mareš Filip / Hloušek Jan        | Škoda Fabia R5    | RC2     | 01:35:10.5 | 00:02:37.0 |
| 5.  | Štajf Vojtěch / Ehlová Marcela   | Škoda Fabia R5    | RC2     | 01:36:43.2 | 00:04:09.7 |
| 6.  | Dohnal Jan / Ernst Michal        | Ford Focus WRC    | 13*     | 01:37:02.9 | 00:04:29.4 |
| 7.  | Jakeš Miroslav / Machů Petr      | Škoda Fabia S2000 | 2*      | 01:38:35.2 | 00:06:01.7 |
| 8.  | Odložilík Roman / Tureček Martin | Ford Fiesta R5    | RC2     | 01:38:39.7 | 00:06:06.2 |
| 9.  | Štochl Karel / Vacková Adéla     | Škoda Fabia R5    | 2*      | 01:39:16.6 | 00:06:43.1 |
| 10. | Pospíšilík Tomáš / Hovorka Jiří  | Škoda Fabia R5    | RC2     | 01:40:10.0 | 00:07:36.5 |