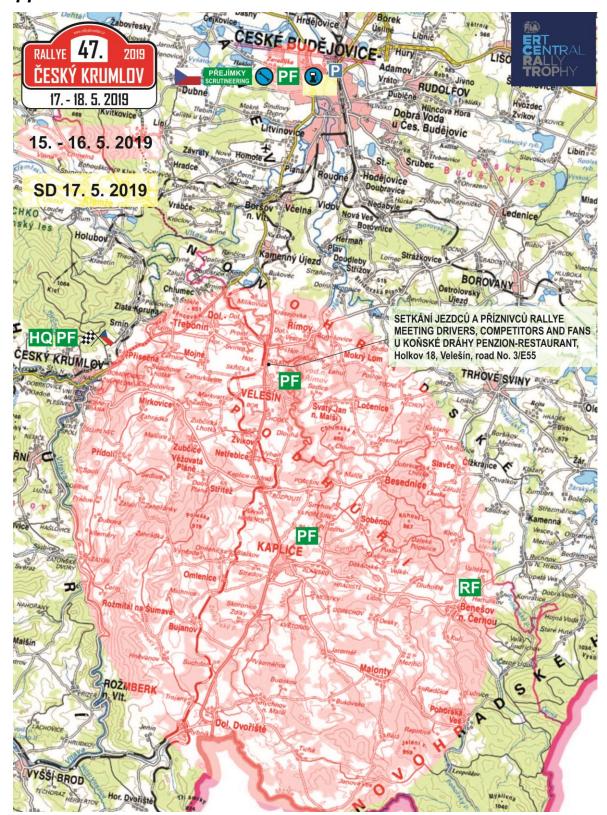

Place: high school Gymnázium Český Krumlov, Chvalšinská 112

GPS N 48°49.06515', E 14°18.60380'

Wednesday, 15. 5. 2019 13.00 - 17.00 Date:

Thursday, 16. 5. 2019: 07.00 - 10.00, 14.00 - 16.00

Friday, 17. 5. 2019: 14.00 - 01:00Saturday, 18. 5. 2019 07.30 - 19.30 Place: České Budějovice, exhibition area, hall Z

Date: Friday, 17. 5. 2019 07.00 - 14:00

2.9 Official Notice Board:

> Place: rally headquarters, www.rallyekrumlov.cz Date: Wednesday, 15. 5. 2019 13.00 - 17.00

> > Thursday, 16. 5. 2019: 07.00 - 10.00, 14.00 - 16.00

Friday, 17. 5. 2019 15.00 - 01.00Saturday, 18. 5. 2019 07.30 - 19.30

Place: České Budějovice, exhibition area, hall Z + www.rallyekrumlov.cz

07.00 - 15.00Date: Friday, 17. 5. 2019

2.10 Media-Center

Place: Service area České Budějovice, hall Z

GPS N 48°59.11447', E 14°27.61623'

Friday, 17. 5, 2019: Date: 07.30 - 24.00 Saturday, 18. 5. 2019: 08.00 - 14.30

parking Jelení zahrada, Český Krumlov Saturday, 18. 5. 2019 16.00 - 18.30

2.11 Location of Parc fermé

2.11.1 Parc fermé after 1st leg:

Place: České Budějovice, exhibition area Výstaviště České Budějovice

N 48°58.83733', E 14°27.56763'

**2.11.2** Parc fermé after finish:

Place: Český Krumlov, parking Jelení zahrada / Deer garden

#### 2.11 Location of service area

Place: České Budějovice, exhibition area Výstaviště České Budějovice

N 48°58.83733', E 14°27.56763'